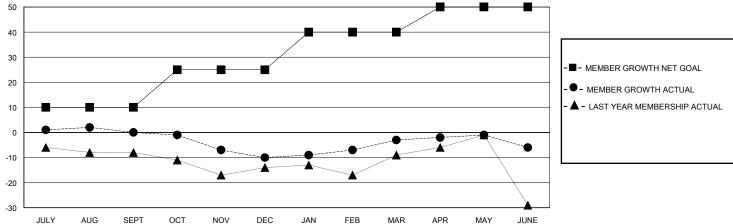

## District 22 A

Results as of: 6/30/2024

| GMT: | LOCATION MARYLAND | GMT CA |
|------|-------------------|--------|

| Clubs                 |               |           |               | Members               |                       |                         |                                                    |  |
|-----------------------|---------------|-----------|---------------|-----------------------|-----------------------|-------------------------|----------------------------------------------------|--|
| RESULTS FOR 2023-2024 |               |           |               | RESULTS FOR 2023-2024 |                       |                         |                                                    |  |
| QUARTER               | NEW CLUB GOAL | NEW CLUBS | DROPPED CLUBS | QUARTER MEME          | ER GROWTH NET<br>GOAL | MEMBER GROWTH<br>ACTUAL | DROPPED<br>MEMBERS ACTUAL<br>(including transfers) |  |
| JULY/AUG/SEPT         | 0             | 0         | 0             | JULY/AUG/SEPT         | 10                    | 14                      | 10                                                 |  |
| OCT/NOV/DEC           | 0             | 0         | 0             | OCT/NOV/DEC           | 15                    | 9                       | 18                                                 |  |
| JAN/FEB/MAR           | 1             | 0         | 0             | JAN/FEB/MAR           | 15                    | 19                      | 11                                                 |  |
| APR/MAY/JUNE          | 0             | 0         | 0             | APR/MAY/JUNE          | 10                    | 14                      | 17                                                 |  |